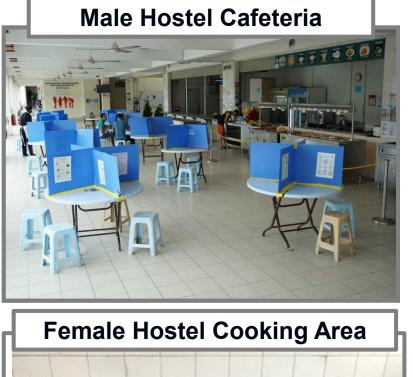

## **Current: Amenities and Facilities at Klang Hostels**

Our houses and hostels are equipped with full facilities.

## **Current: Amenities and Facilities at Klang Hostels**

**TOP GLOVE** 

TOP QUALITY, TOP EFFICIENCY **Sports and Recreational Facilities Remittance Counter** VALYOU O VALYOU PENGIRIMAN UAN W.T.F.M. আন্তর্জাতিক রেমিটেন Laundromat Mini Market **ATM Machine** 2 22