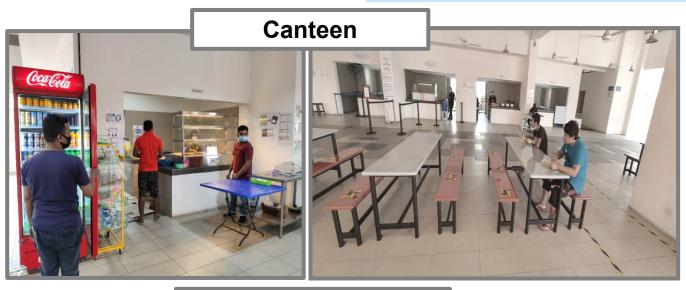

#### **TOP GLOVE** TOP QUALITY, TOP EFFICIENCY Current: Renting Westlite-PKNS Accommodation Petaling Jaya

- a) 2 blocks of hostel can accommodate 6,000 persons.
- b) We relocated 2,000 workers from Klang, Meru to this hostel.
- c) Facilities available:
  - i. Canteen with 3 different caterers
  - ii. Mini Mart
  - iii. Self service laundry
  - iv. Game room
  - v. Praying area
  - vi. Vast and spacious open areas
  - vii. Recreational and sports facilities

#### Amenities Available for Workers' Daily Needs

#### Mini Market