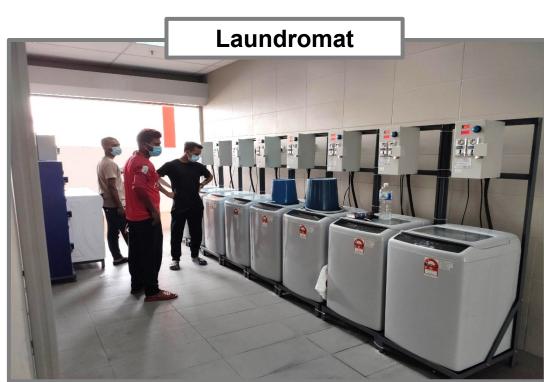

#### **TOP GLOVE** TOP QUALITY, TOP EFFICIENCY Current: Renting Westlite-PKNS Accommodation Petaling Jaya

- a) 2 blocks of hostel can accommodate 6,000 persons.
- b) We relocated 2,000 workers from Klang, Meru to this hostel.
- c) Facilities available:
  - i. Canteen with 3 different caterers
  - ii. Mini Mart
  - iii. Self service laundry
  - iv. Game room
  - v. Praying area
  - vi. Vast and spacious open areas
  - vii. Recreational and sports facilities

#### Amenities Available for Workers' Daily Needs