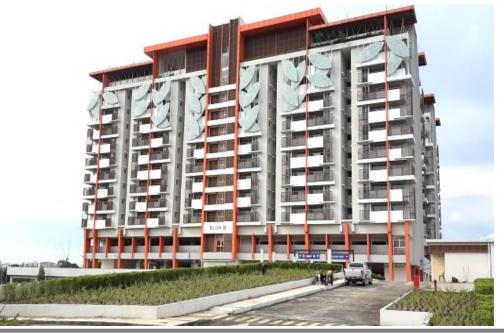

## **Current: Invest in Better Accommodation**

1. Invested **RM20mil** to purchase **102 units** of apartments for workers.

2. Renting additional houses and apartments.

Bedroom

## Investing RM200 mil in Workers' Hostels for 14,200 pax

| Location                           | Estimated<br>Capex,<br>RM' mil | Target<br>Capacity,<br>pax | Target<br>Completion |
|------------------------------------|--------------------------------|----------------------------|----------------------|
| A. Constructed by Top Glove        |                                |                            |                      |
| Banting: Lot 213 and Lot 214       |                                |                            |                      |
| 1) Phase 1, Block 1 & 2            | 16                             | 1,000                      | End 2021             |
| 2) Phase 2, Block 3 & 4            | 16                             | 2,000                      | End 2022             |
| Aman Perdana, Klang: Lot 6495      |                                |                            |                      |
| 3) Block 1                         | 12                             | 1,300                      | Mid 2022             |
| 4) Block 2                         | 12                             | 1,300                      | End 2022             |
| Meru, Klang                        |                                |                            |                      |
| 5) Lot 5135, Block 1 & 2           | 19                             | 2,200                      | Mid 2022             |
| 6) Lot 5116 and Lot 5117, Phase 1  | 15                             | 1,900                      | Mid 2022             |
| 7) Lot 5116 and Lot 5117, Phase 2  | 15                             | 1,900                      | End 2023             |
|                                    |                                |                            |                      |
| <b>B. Purchased from developer</b> |                                |                            |                      |
| 8) Kenangan Meru Apartment         | 95                             | 2,600                      | Mid 2022             |
| Grand Total                        | RM 200 mil                     | 14,200                     |                      |