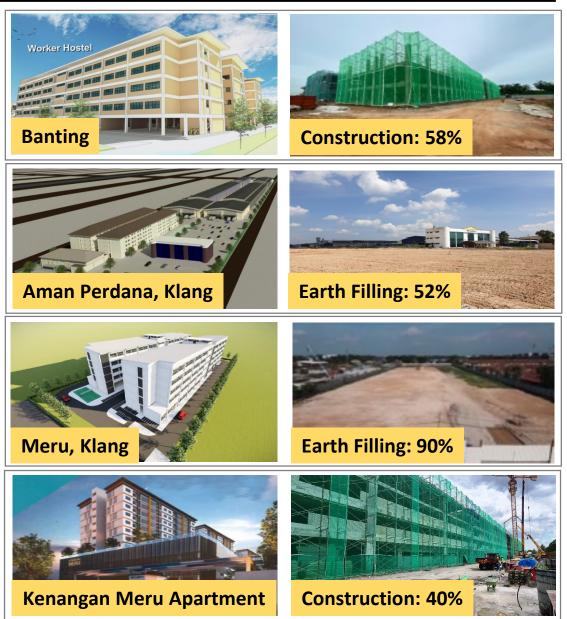

|               | a. Prior to FY2020, we had invested RM70 mil in more than 100 double-storey houses and hostels with full facilities.                                                                                                                                                                                                                                                                                             |
|---------------|------------------------------------------------------------------------------------------------------------------------------------------------------------------------------------------------------------------------------------------------------------------------------------------------------------------------------------------------------------------------------------------------------------------|
|               | b. We have made an <b>investment of RM20 mil on purchasing 102 units of apartments</b> for our employees and renting additional houses and apartments.                                                                                                                                                                                                                                                           |
| Current       | c. By end December 2020, we relocated 2,000 of our employees to Westlite-PKNS accommodation in Petaling Jaya, the closest facility that suits our needs at this time. At the Westlite-PKNS accommodation, we provide a host of facilities to our workers, including a canteen with three different caterers, spacious and airy recreational areas, a minimart, self-service laundry, game room, and prayer room. |
|               | a. Approximately RM105 mil for new workers hostels, which includes building mega hostels in<br>Klang and Banting in Selangor, with a combined capacity of 11,600 pax. These hostels will be<br>fully equipped with a suite of amenities and facilities.                                                                                                                                                          |
| Mid-term plan | b. Purchased a Kenangan Meru apartment block in Klang, Selangor for RM95 mil with a capacity to house 2,600 workers. The apartment block, which is expected to be completed by middle of 2022.                                                                                                                                                                                                                   |
|               | <ul> <li>c. The Group is also building and acquiring additional houses, apartments, and hostels in other<br/>states, amounting to approximately RM30 mil.</li> </ul>                                                                                                                                                                                                                                             |

## Investing RM200 mil in Workers' Hostels for 14,200 pax

| Location                           | Estimated<br>Capex,<br>RM' mil | Target<br>Capacity,<br>pax | Target<br>Completion |
|------------------------------------|--------------------------------|----------------------------|----------------------|
| A. Constructed by Top Glove        |                                |                            |                      |
| Banting: Lot 213 and Lot 214       |                                |                            |                      |
| 1) Phase 1, Block 1 & 2            | 16                             | 1,000                      | End 2021             |
| 2) Phase 2, Block 3 & 4            | 16                             | 2,000                      | End 2022             |
| Aman Perdana, Klang: Lot 6495      |                                |                            |                      |
| 3) Block 1                         | 12                             | 1,300                      | Mid 2022             |
| 4) Block 2                         | 12                             | 1,300                      | End 2022             |
| Meru, Klang                        |                                |                            |                      |
| 5) Lot 5135, Block 1 & 2           | 19                             | 2,200                      | Mid 2022             |
| 6) Lot 5116 and Lot 5117, Phase 1  | 15                             | 1,900                      | Mid 2022             |
| 7) Lot 5116 and Lot 5117, Phase 2  | 15                             | 1,900                      | End 2023             |
|                                    |                                |                            |                      |
| <b>B. Purchased from developer</b> |                                |                            |                      |
| 8) Kenangan Meru Apartment         | 95                             | 2,600                      | Mid 2022             |
| Grand Total                        | RM 200 mil                     | 14,200                     |                      |