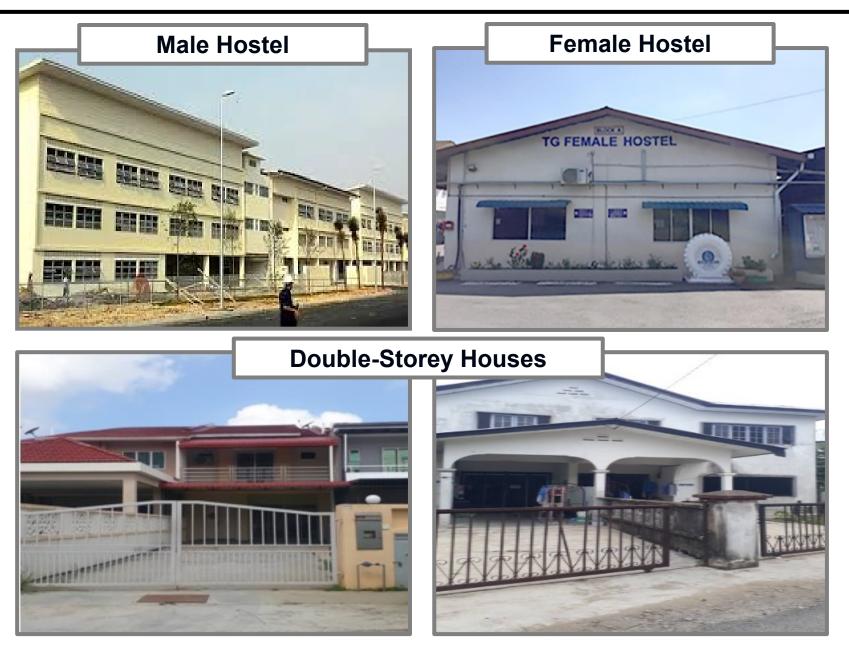

#### **Current: Investment in Better Accommodation**

In the past, we have invested **RM70mil** in more than **100 double-storey houses and hostels** with full facilities.

## **Current: Amenities and Facilities at Klang Hostels**

Our houses and hostels are equipped with full facilities.